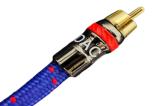

## **Key Features**

- **Pre-Terminated Design**: Ready to use, providing easy installation and secure connections without the need for additional connectors.
- Oxygen-Free Copper Conductors: Enhances conductivity and minimizes signal loss, resulting in clearer audio reproduction.
- 24K Gold Plated Connectors: Provides superior corrosion resistance and ensures optimal signal • transfer, enhancing overall sound quality.
- **Foamed PE Insulation:** Offers excellent dielectric properties, reducing interference and maintaining signal integrity.
- Double Shield Construction: Combines foil and braid shielding to effectively block electromagnetic and radio frequency interference, ensuring a clean audio signal.
- Stylish Durable Polyester Braid Jacket: Not only adds to the aesthetic appeal but also protects the cable from wear and tear, enhancing its longevity.
- Frequency Response: Designed to handle a wide frequency range from 20Hz to 100Hz, delivering deep, powerful bass for an immersive listening experience.

## **Technical Specifications**

- Cable Length Options: 3 meters and 5 meters
- Conductor Material: Oxygen-free copper •
- **Connector Type:** 24K gold plated RCA connectors
- Insulation Material: Foamed polyethylene (PE)
- Shielding: Double shield (foil and braid) •
- Frequency Response: 20Hz 100Hz •