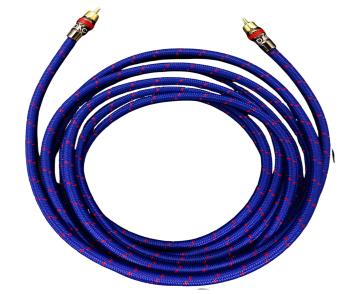

## **Overview**

The DAC AVX02W subwoofer cable, available in both 3-meter and 5-meter lengths, is engineered for home theatre enthusiasts seeking to elevate their low frequency audio experience. With a focus on delivering powerful bass and pristine sound quality, this cable is designed with premium materials and advanced construction techniques to ensure reliable performance.

## **Key Features**

- **Pre-Terminated Design**: Ready to use, providing easy installation and secure connections without the need for additional connectors.
- Oxygen-Free Copper Conductors: Enhances conductivity and minimizes signal loss, resulting in clearer audio reproduction.
- 24K Gold Plated Connectors: Provides superior corrosion resistance and ensures optimal signal • transfer, enhancing overall sound quality.
- **Foamed PE Insulation:** Offers excellent dielectric properties, reducing interference and maintaining signal integrity.
- Double Shield Construction: Combines foil and braid shielding to effectively block electromagnetic and radio frequency interference, ensuring a clean audio signal.
- Stylish Durable Polyester Braid Jacket: Not only adds to the aesthetic appeal but also protects the cable from wear and tear, enhancing its longevity.
- Frequency Response: Designed to handle a wide frequency range from 20Hz to 100Hz, delivering deep, powerful bass for an immersive listening experience.

## **Technical Specifications**

- Cable Length Options: 3 meters and 5 meters
- Conductor Material: Oxygen-free copper •
- **Connector Type:** 24K gold plated RCA connectors
- Insulation Material: Foamed polyethylene (PE)
- Shielding: Double shield (foil and braid) •
- Frequency Response: 20Hz 100Hz •