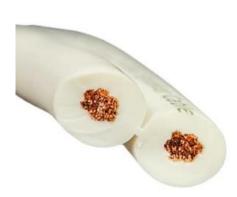

Cable Construction

## Overview:

The DAC SPK 16 speaker cable is engineered to deliver exceptional audio performance and reliability. Featuring top grade OFC (Oxygen-Free Copper) technology, this cable ensures high-quality sound transmission with minimal signal loss. Highly pure 99.99% oxygen-free copper wires are stranded to cut down inductance and capacitance. Meter marking to indicate how much wire is left. This helps you cut the right length for your needs. The cable has the characteristics of extremely low distortion, high conductivity, clear sound, all of which can enhance the sound produced by speakers. The flat design enables it to be installed under a carpet.