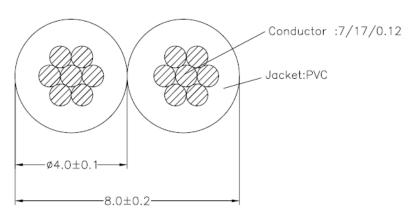

Cable Construction

## **Technical Specifications:**

Conductor Type: 99.99% Top Grade OFC (Oxygen Free Copper)

• Gauge: 16 AWG

Cross-Sectional Area: 1.5 mm<sup>2</sup>

Insulation Type: PVC

Colour: White

Length: 100 meter reel

Gross Weight: 6.15 Kg. (approx.)